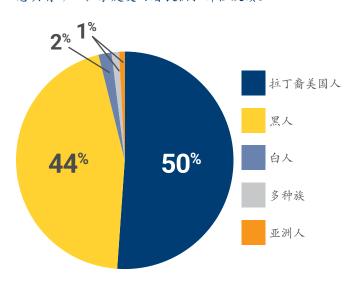

# 家庭体验调查 (FAMILY EXPERIENCE SURVEY) 执行摘要 **SY23**

## 摘要

"家庭体验调查"(Family Experience Survey)旨在持续提升父母和家庭的话语权。随着我们继续成为一个反种族主义组织,我们必须将Noble家庭的声音融入我们的工作。本文件中的数据适用于所有"Noble学校"(Noble Schools)。校园特定数据将于整个春季期间在"家长咨询委员会"(PAC)会议中分享。在这里,我们概述了我们从我们所有的学校的家庭那里听到的、关于我们在执行我们的共同使命及价值观方面做得如何的意见。

#### 受访者的背景

总共有3,886位家庭受访者提供批评性反馈。



#### 种族/民族

50%认同为拉丁美洲人,44%认同为黑人,2%认同为多种族,1%认同为白人,及1%认同为亚洲人。



#### 年龄最大孩子的年级水平

受访者的年龄最大孩子的年级水平平均分布于高中学校的各个年级。3%的受访者来自初中学校学生的家长,这与特许学校网络中的初中学校学生比例(2.4%)差不多。

1

#### 该项调查包括关于下列课题的问题。以下列举其中一些主题:



#### 问责制及文化

近十分之九的家庭同意他们孩子的 学校文化可预测、始终一致,而且 促进学习。



#### 学校氛围

超过十分之七的家庭觉得学校 管理人员创建有助于他们孩子 学习的学校环境。



#### 学校安全

大多数家庭担忧学校中的暴力; 然而,超过十分之六的家庭相信 他们的孩子在学校中总体上感觉 安全。



#### 学校合适程度

四分之三的家庭觉得他们的学校正在为他们的学生的下一学年做准备。



#### 家庭参与

超过十分之八的家庭在他们孩子的学校中至少有一位值得他们信赖的工作人员。



大多数问题的课题的赞同率与上一年相似,除了"学校合适程度"之外,而"学校合适程度"的赞同率增加了6%-我们将之定义为对一问题回答"强烈同意"或"同意"。最低的课题赞同率再次为"家庭参与",为34%(比上一年高1.1%),而最高的课题赞同率再次为"问责制及文化",为87.7%(比上一年低2.2%)。

在"学校安全"范围内,与去年相比,家长们较少担忧学校中的暴力(比上一年低3.3%),但他们报告说他们的孩子感觉比去年更不安全(比上一年低6.1%),虽然孩子感觉安全的赞同率还是高于家长的担忧(64.3%对37.9%)。

## 接下来的步骤

- 1. 本文件概述了所有学校的 所有家庭的数据。为理解学校 特定数据,每位校长将在这个 春季主持一"家长咨询委员会"