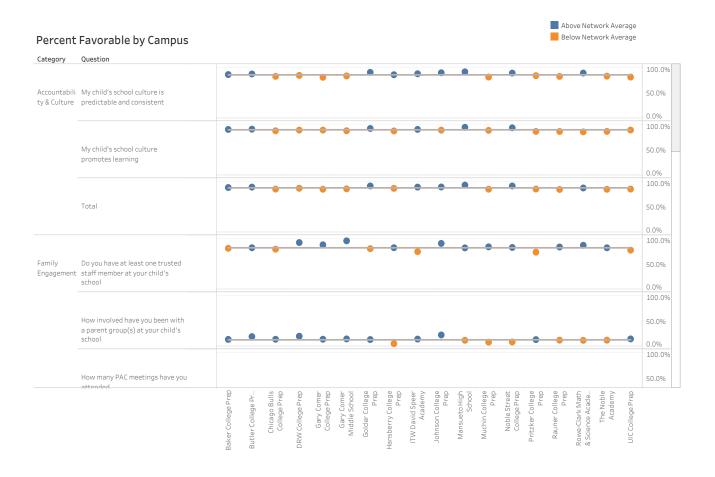

## 按人口统计和年级划分的问责制和文化

八年级及九年级学生的家庭倾向于对他们的校园的问责制及文化有更有利的看法。拉丁裔/西班牙裔、亚洲人及白人家庭的赞同率比黑人/非洲裔美国人家庭的赞同率高。

在校园层面,大多数的校园对"问责制及文化"的回应的赞同率非常相似。