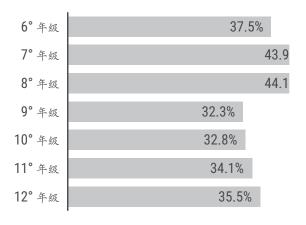

ffairs team) 将为我们在"Noble身份认同框架" (Noble Identity Framework)中的承诺建议最终的"家庭体验" (Family Experience)目标,这些目标将引导我们在"2024学年"的工作。

# 家庭体验调查的详细摘要

## NOBLE学校 (NOBLE SCHOOLS) , 整个区范围内

以下为调查中询问的五个课题中每个课题的高级摘要。我们将赞同率定义为对一问题回答"强烈同意"或"同意"。至于种族数据,我们着重于构成给予回应的受访者的绝大多数的黑人/非洲裔美国人、拉丁裔/西班牙裔以及亚洲人/亚洲裔。



"问责制及文化"(Accountability & Culture)的总体赞同率最高,为88%。在这个课题范围内,按种族/民族统计的赞同率差异不大。术语"学校文化"一般指塑造及影响学校如何运作的信仰、感知、关系、态度及成文规则与非成文规则、规范及价值观。但这个术语还包括更为具体的问题,比如学生的身心安全、教室及公共空间的秩序,或学校对种族多样性、民族多样性、语言多样性或文化多样性的拥护或庆祝程度。

## 按人口统计和年级划分的问责制和文化



八年级及九年级学生的家庭倾向于对他们的校园的问责制及文化有更有利的看法。拉丁裔/西班牙裔、亚洲人及白人家庭的赞同率比黑人/非洲裔美国人家庭的赞同率高。

在校园层面,大多数的校园对"问责制及文化"的回应的赞同率非常相似。

## 家庭参与



"家庭参与"的总体赞同率最低,为34%,比"2022学年"高1.1%。

按种族分,赞同率有差异,这是由于黑人/非洲裔美国人家庭的赞同率最高,比亚洲人/亚洲裔美国人家庭的赞同率高超过7%。

## 按年级水平分的家庭参与

对于初中学校及高中学校而言,学生年龄越大,家庭的 参与程度越高,这意味着随着时间的推移,家庭变得更 为投入。



4

## 校园安全





"学校安全"的赞同率为59.4%,这与上一学年的结果几乎相同。基于种族的回应存在差异,黑人/非洲裔美国人家庭及亚洲人/亚洲裔美国人家庭的赞同率高于拉丁裔/西班牙裔家庭的赞同率。

## 学校散客





"学校合适程度"衡量家庭对学校与他们的孩子的发展需求的匹配程度的看法,其赞同率为67.9%,与上一学年相比,增加了6.9%。

#### 学校风气





"学校氛围"衡量学校的总体社会及学习氛围,其赞同率为70.4%,黑人/非洲裔美国人家庭及拉丁裔/西班牙裔家庭的赞同率水平相似,而亚洲人/亚洲裔美国人家庭的赞同率水平较高。

接近65%的受访者相信他们的孩子喜欢上学,72%的家庭认为学校管理人员在创造有助于他们孩子学习的学校环境方面做得极好或相当好。

#### 结论

随着我们朝着成为一反种族主义组织的方向前进,我们了解在我们面前的工作,以确保所有学生都有公平而积极的学校体验,这些体验使他们能够完成大学学业及过上充满选择的生活。提供公平而积极的学生体验需要计划、细微差别及协作。我们的学生、家庭、校友及工作人员的声音对于帮助指导我们的决策至关重要。

我们真诚地感谢所有通过这次调查利用自己的声音及与我们分享自己的经历的Noble家庭。在我们一起成长及进步时,你们正在帮助我们。

# 各年学校比较

| Network Fa                                                                                                                                           | A