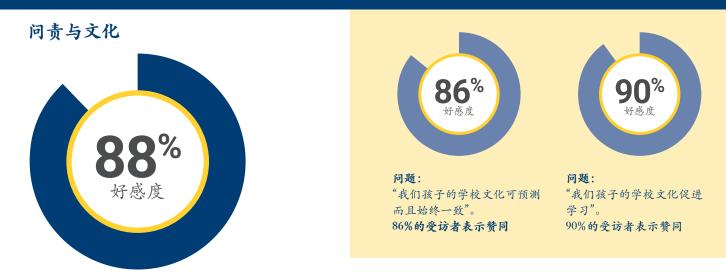

#### 问责制及文化

近十分之九的家庭同意他们孩子的 学校文化可预测、始终一致,而且 促进学习。

## NOBLE学校 (NOBLE SCHOOLS) , 整个区范围内

以下为调查中询问的五个课题中每个课题的高级摘要。我们将赞同率定义为对一问题回答"强烈同意"或"同意"。至于种族数据,我们着重于构成给予回应的受访者的绝大多数的黑人/非洲裔美国人、拉丁裔/西班牙裔以及亚洲人/亚洲裔。

"问责制及文化"(Accountability & Culture)的总体赞同率最高,为88%。在这个课题范围内,按种族/民族统计的赞同率差异不大。术语"学校文化"一般指塑造及影响学校如何运作的信仰、感知、关系、态度及成文规则与非成文规则、规范及价值观。但这个术语还包括更为具体的问题,比如学生的身心安全、教室及公共空间的秩序,或学校对种族多样性、民族多样性、语言多样性或文化多样性的拥护或庆祝程度。