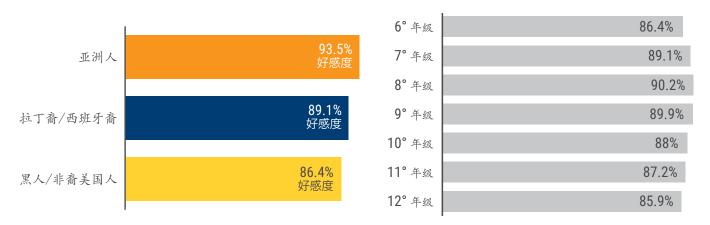

## NOBLE学校 (NOBLE SCHOOLS) , 整个区范围内

以下为调查中询问的五个课题中每个课题的高级摘要。我们将赞同率定义为对一问题回答"强烈同意"或"同意"。至于种族数据,我们着重于构成给予回应的受访者的绝大多数的黑人/非洲裔美国人、拉丁裔/西班牙裔以及亚洲人/亚洲裔。

"问责制及文化"(Accountability & Culture)的总体赞同率最高,为88%。在这个课题范围内,按种族/民族统计的赞同率差异不大。术语"学校文化"一般指塑造及影响学校如何运作的信仰、感知、关系、态度及成文规则与非成文规则、规范及价值观。但这个术语还包括更为具体的问题,比如学生的身心安全、教室及公共空间的秩序,或学校对种族多样性、民族多样性、语言多样性或文化多样性的拥护或庆祝程度。

## 按人口统计和年级划分的问责制和文化

八年级及九年级学生的家庭倾向于对他们的校园的问责制及文化有更有利的看法。拉丁裔/西班牙裔、亚洲人及白人家庭的赞同率比黑人/非洲裔美国人家庭的赞同率高。

在校园层面,大多数的校园对"问责制及文化"的回应的赞同率非常相似。