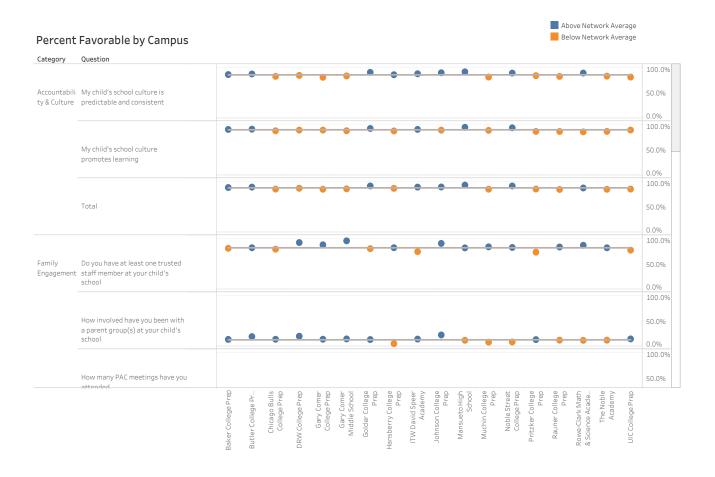

## 按人口统计和年级划分的问责制和文化

八年级及九年级学生的家庭倾向于对他们的校园的问责制及文化有更有利的看法。拉丁裔/西班牙裔、亚洲人及白人家庭的赞同率比黑人/非洲裔美国人家庭的赞同率高。

在校园层面,大多数的校园对"问责制及文化"的回应的赞同率非常相似。

## 家庭参与

"家庭参与"的总体赞同率最低,为34%,比"2022学年"高1.1%。

按种族分,赞同率有差异,这是由于黑人/非洲裔美国人家庭的赞同率最高,比亚洲人/亚洲裔美国人家庭的赞同率高超过7%。

## 校园安全

"学校安全"的赞同率为59.4%,这与上一学年的结果几乎相同。基于种族的回应存在差异,黑人/非洲裔美国人家庭及亚洲人/亚洲裔美国人家庭的赞同率高于拉丁裔/西班牙裔家庭的赞同率。