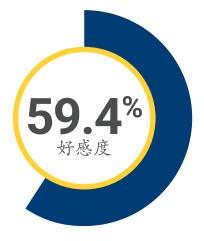

## 校园安全

"学校安全"的赞同率为59.4%,这与上一学年的结果几乎相同。基于种族的回应存在差异,黑人/非洲裔美国人家庭及亚洲人/亚洲裔美国人家庭的赞同率高于拉丁裔/西班牙裔家庭的赞同率。