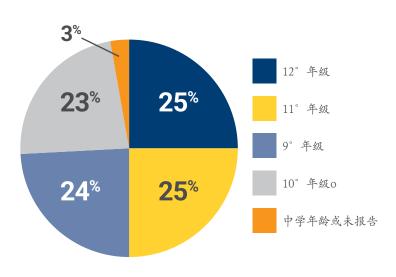

#### 年龄最大孩子的年级水平

受访者的年龄最大孩子的年级水平平均分布于高中学校的各个年级。3%的受访者来自初中学校学生的家长,这与特许学校网络中的初中学校学生比例(2.4%)差不多。

1