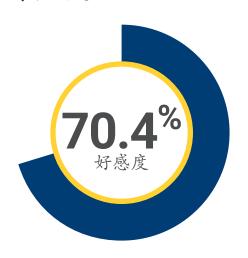

#### 学校风气

"学校氛围"衡量学校的总体社会及学习氛围,其赞同率为70.4%,黑人/非洲裔美国人家庭及拉丁裔/西班牙裔家庭的赞同率水平相似,而亚洲人/亚洲裔美国人家庭的赞同率水平较高。

接近65%的受访者相信他们的孩子喜欢上学,72%的家庭认为学校管理人员在创造有助于他们孩子学习的学校环境方面做得极好或相当好。