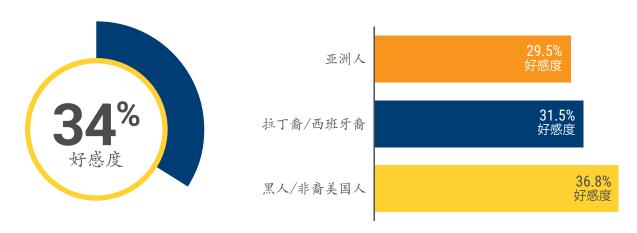

## 家庭参与

"家庭参与"的总体赞同率最低,为34%,比"2022学年"高1.1%。

按种族分,赞同率有差异,这是由于黑人/非洲裔美国人家庭的赞同率最高,比亚洲人/亚洲裔美国人家庭的赞同率高超过7%。