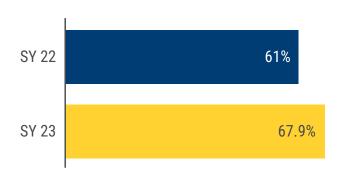

#### 家庭参与

超过十分之八的家庭在他们孩子的学校中至少有一位值得他们信赖的工作人员。

大多数问题的课题的赞同率与上一年相似,除了"学校合适程度"之外,而"学校合适程度"的赞同率增加了6%-我们将之定义为对一问题回答"强烈同意"或"同意"。最低的课题赞同率再次为"家庭参与",为34%(比上一年高1.1%),而最高的课题赞同率再次为"问责制及文化",为87.7%(比上一年低2.2%)。

在"学校安全"范围内,与去年相比,家长们较少担忧学校中的暴力(比上一年低3.3%),但他们报告说他们的孩子感觉比去年更不安全(比上一年低6.1%),虽然孩子感觉安全的赞同率还是高于家长的担忧(64.3%对37.9%)。

## 学校散客

"学校合适程度"衡量家庭对学校与他们的孩子的发展需求的匹配程度的看法,其赞同率为67.9%,与上一学年相比,增加了6.9%。