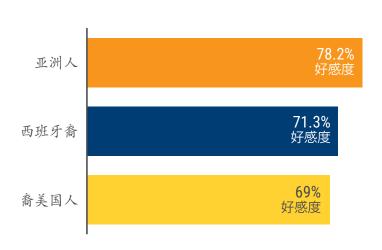

#### 学校风气

"学校氛围"衡量学校的总体社会及学习氛围,其赞同率为70.4%,黑人/非洲裔美国人家庭及拉丁裔/西班牙裔家庭的赞同率水平相似,而亚洲人/亚洲裔美国人家庭的赞同率水平较高。

接近65%的受访者相信他们的孩子喜欢上学,72%的家庭认为学校管理人员在创造有助于他们孩子学习的学校环境方面做得极好或相当好。