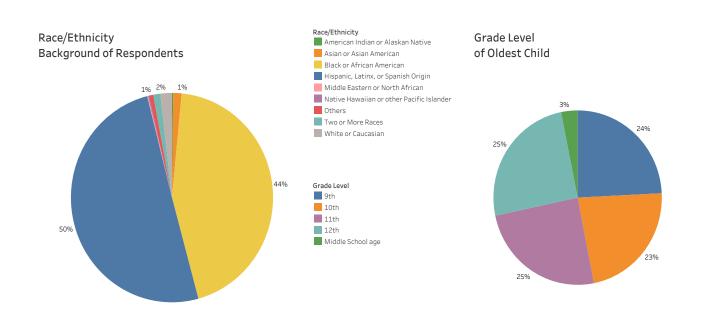

#### 种族/民族

50%认同为拉丁美洲人,44%认同为黑人,2%认同为多种族,1%认同为白人,及1%认同为亚洲人。

#### 年龄最大孩子的年级水平

受访者的年龄最大孩子的年级水平平均分布于高中学校的各个年级。3%的受访者来自初中学校学生的家长,这与特许学校网络中的初中学校学生比例(2.4%)差不多。

1