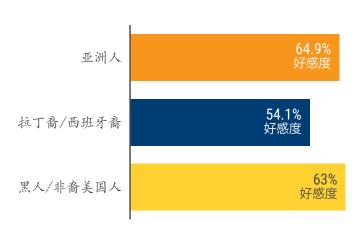

## 校园安全

"学校安全"的赞同率为59.4%,这与上一学年的结果几乎相同。基于种族的回应存在差异,黑人/非洲裔美国人家庭及亚洲人/亚洲裔美国人家庭的赞同率高于拉丁裔/西班牙裔家庭的赞同率。

# 按种族划分的学校比较

| Network Fa                        | All                                                                                                            | Category<br>All         |                      | Question<br>All |                       | <b>Breakd</b> o<br>Race |                     |                       | School Year<br>SY23 |                       |
|-----------------------------------|----------------------------------------------------------------------------------------------------------------|-------------------------|----------------------|-----------------|-----------------------|-------------------------|---------------------|-----------------------|---------------------|-----------------------|
| Category                          | Question                                                                                                       | American<br>Indian or A | Middle<br>Eastern or | Others          | Asian or<br>Asian Ame | Hispanic,<br>Latinx, or | Two or<br>More Race | Black or<br>African A | Native<br>Hawaiian  | White or<br>Caucasian |
| Accountability & Culture          | My child's school culture is predictable and consistent                                                        | 85.7%                   | 80.0%                | 69.2%           | 90.7%                 | 87.5%                   | 81.8%               | 84.1%                 | 83.3%               | 77.5%                 |
|                                   | My child's school culture promotes learning                                                                    | 85.7%                   | 80.0%                | 73.1%           | 96.3%                 | 90.8%                   | 86.4%               | 88.7%                 | 100.0%              | 90.1%                 |
|                                   | Total                                                                                                          | 85.7%                   | 80.0%                | 71.2%           | 93.5%                 | 89.1%                   | 84.1%               | 86.4%                 | 91.7%               | 83.8%                 |
| Family Engagement  School Climate | Do you have at least one trusted staff member at your child's school                                           | 57.1%                   | 80.0%                | 88.5%           | 90.7%                 | 78.3%                   | 97.7%               | 85.3%                 | 100.0%              | 83.1%                 |
|                                   | How involved have you been with a parent group (s) at your child's school                                      | 0.0%                    |                      |                 | 3.7%                  | 11.2%                   | 13.6%               | 15.0%                 | 16.7%               | 21.1%                 |
|                                   | How many PAC meetings have you attended                                                                        | 14.3%                   |                      |                 | 5.6%                  | 15.0%                   | 6.8%                | 12.8%                 | 16.7%               | 11.3%                 |
|                                   | How often do you meet with staff at your child's school                                                        | 28.6%                   | 20.0%                | 23.1%           | 18.5%                 | 21.5%                   | 40.9%               | 34.0%                 | 66.7%               | 26.8%                 |
|                                   | Total                                                                                                          | 25.0%                   | 25.0%                | 28.8%           | 29.6%                 | 31.5%                   | 39.8%               | 36.8%                 | 50.0%               | 35.6%                 |
| School Climate                    | How much respect do you think the children at your child's school have for the staff                           | 57.1%                   | 80.0%                | 46.2%           | 77.8%                 | 70.3%                   | 81.8%               | 67.3%                 | 100.0%              | 60.6%                 |
| School Climate                    | How much respect do you think the teachers are your child's school have for the children                       | 71.4%                   | 80.0%                | 76.9%           | 88.9%                 | 78.8%                   | 81.8%               | 72.5%                 | 100.0%              | 77.5%                 |
|                                   | How well do administrators at your child's school create a school environment that helps children learn        | 57.1%                   | 80.0%                | 65.4%           | 75.9%                 | 70.2%                   | 72.7%               | 73.1%                 | 100.0%              | 71.8%                 |
|                                   | To what extent do you think that your child enjoys going to their Noble school                                 | 57.1%                   | 80.0%                | 65.4%           | 70.4%                 | 65.9%                   | 70.5%               | 63.0%                 | 83.3%               | 64.8%                 |
|                                   | Total                                                                                                          | 60.7%                   | 80.0%                | 63.5%           | 78.2%                 | 71.3%                   | 76.7%               | 69.0%                 | 95.8%               | 68.7%                 |
| School Fit                        | At your child's school, how well does the overall approach to discipline work for your child                   | 57.1%                   | 60.0%                | 50.0%           | 74.1%                 | 66.6%                   | 72.7%               | 65.3%                 | 83.3%               | 53.5%                 |
|                                   | How comfortable is your child in asking for help from school adults                                            | 28.6%                   | 80.0%                | 53.8%           | 72.2%                 | 62.1%                   | 72.7%               | 63.4%                 | 83.3%               | 57.7%                 |
|                                   | How well do you feel your child's school is preparing him/her/them for his/her/their next academic year        | 57.1%                   | 60.0%                | 73.1%           | 77.8%                 | 75.6%                   | 68.2%               | 74.8%                 | 100.0%              | 70.4%                 |
|                                   | Total                                                                                                          | 47.6%                   | 66.7%                | 59.0%           | 74.7%                 | 68.1%                   | 71.2%               | 67.8%                 | 88.9%               | 60.6%                 |
| School Safety                     | How often do you worry about violence at your child's school                                                   | 57.1%                   | 20.0%                | 38.5%           | 44.4%                 | 33.3%                   | 40.9%               | 42.6%                 | 66.7%               | 36.6%                 |
|                                   | How unsafe does your child feel at school                                                                      | 57.1%                   | 60.0%                | 65.4%           | 77.8%                 | 55.6%                   | 63.6%               | 73.3%                 | 66.7%               | 76.1%                 |
|                                   | If a student is bullied at your child's school, how difficult is it for him/her/them to get help from an adult | 71.4%                   | 60.0%                | 80.8%           | 66.7%                 | 73.4%                   | 86.4%               | 78.7%                 | 83.3%               | 87.3%                 |
|                                   | Total                                                                                                          | 61.9%                   | 46.7%                | 61.5%           | 63.0%                 | 54.1%                   | 63.6%               | 64.9%                 | 72.2%               | 66.7%                 |