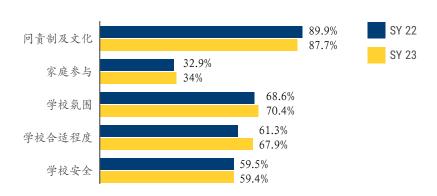

#### 家庭参与

超过十分之八的家庭在他们孩子的学校中至少有一位值得他们信赖的工作人员。

大多数问题的课题的赞同率与上一年相似,除了"学校合适程度"之外,而"学校合适程度"的赞同率增加了6%-我们将之定义为对一问题回答"强烈同意"或"同意"。最低的课题赞同率再次为"家庭参与",为34%(比上一年高1.1%),而最高的课题赞同率再次为"问责制及文化",为87.7%(比上一年低2.2%)。

在"学校安全"范围内,与去年相比,家长们较少担忧学校中的暴力(比上一年低3.3%),但他们报告说他们的孩子感觉比去年更不安全(比上一年低6.1%),虽然孩子感觉安全的赞同率还是高于家长的担忧(64.3%对37.9%)。