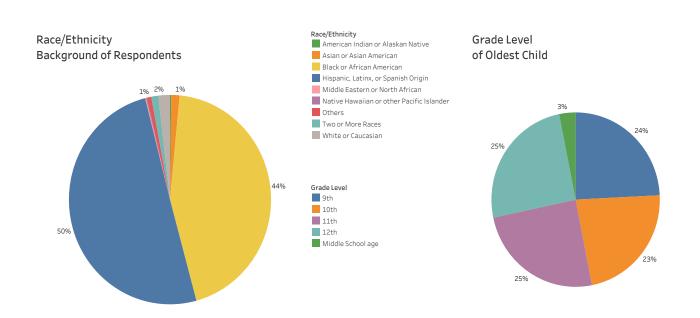

#### 受访者的背景

总共有3,886位家庭受访者提供批评性反馈。

#### 种族/民族

50%认同为拉丁美洲人,44%认同为黑人,2%认同为多种族,1%认同为白人,及1%认同为亚洲人。

#### 年龄最大孩子的年级水平

受访者的年龄最大孩子的年级水平平均分布于高中学校的各个年级。3%的受访者来自初中学校学生的家长,这与特许学校网络中的初中学校学生比例(2.4%)差不多。

1